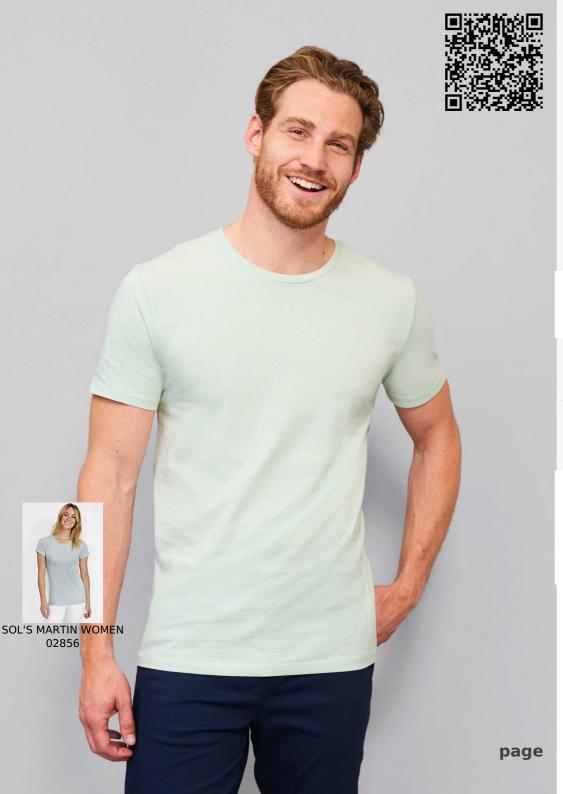

## SOL'S MARTIN MEN

## MEN'S ROUND-NECK FITTED JERSEY T-SHIRT

Quality

**Style** 

JERSEY 155 100% combed ringspun cotton Enzyme treatment for a soft feel Ribbed collar

Crew neck Taped neck Fitted cut Cut and sewn

| Sizes | XS    | S     | M     | L     | XL    | XXL   | 3XL   |
|-------|-------|-------|-------|-------|-------|-------|-------|
| A/B   | 68/45 | 70/48 | 72/51 | 74/54 | 76/57 | 78/60 | 80/63 |