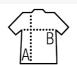

## MEN'S ROUND-NECK FITTED JERSEY T-SHIRT

Quality

**Style** 

JERSEY 155 100% combed ringspun cotton Enzyme treatment for a soft feel Ribbed collar

Crew neck Taped neck Fitted cut Cut and sewn

| Sizes | XS    | S     | M     | L     | XL    | XXL   | 3XL   |
|-------|-------|-------|-------|-------|-------|-------|-------|
| A/B   | 68/45 | 70/48 | 72/51 | 74/54 | 76/57 | 78/60 | 80/63 |